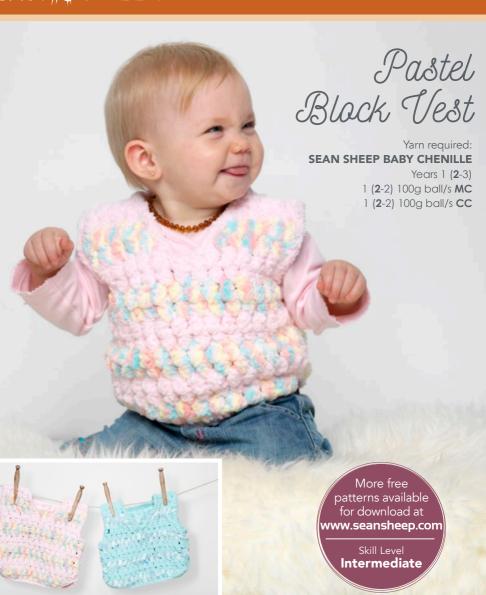

# Pastel Block Vest (intermediate)

## **SEAN SHEEP BABY CHENILLE YARN**

1 **(2**-2) 100g ball/s Main Colour **(MC)** 1 **(2**-2) 100a ball/s Contrast Colour **(CC)** 