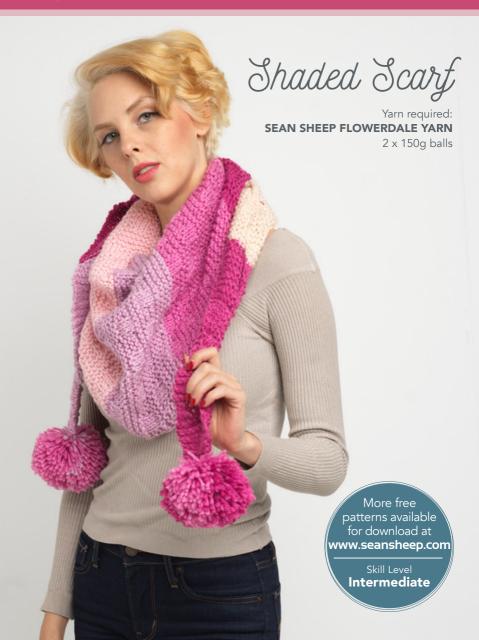

# Shaded Scarf (Intermediate Knitting)

#### **MEASUREMENTS**

Width at widest point (approx) 160 cms/63 ins Depth (approx) 36 cms/14 ins

## SEAN SHEEP FLOWERDALE YARN

2 x 150g balls

#### **FINISHING**

DO NOT PRESS. Using yarn needle, darn in ends towards centre of scarf, not along side edges. Attach one pom pom to each end of scarf.