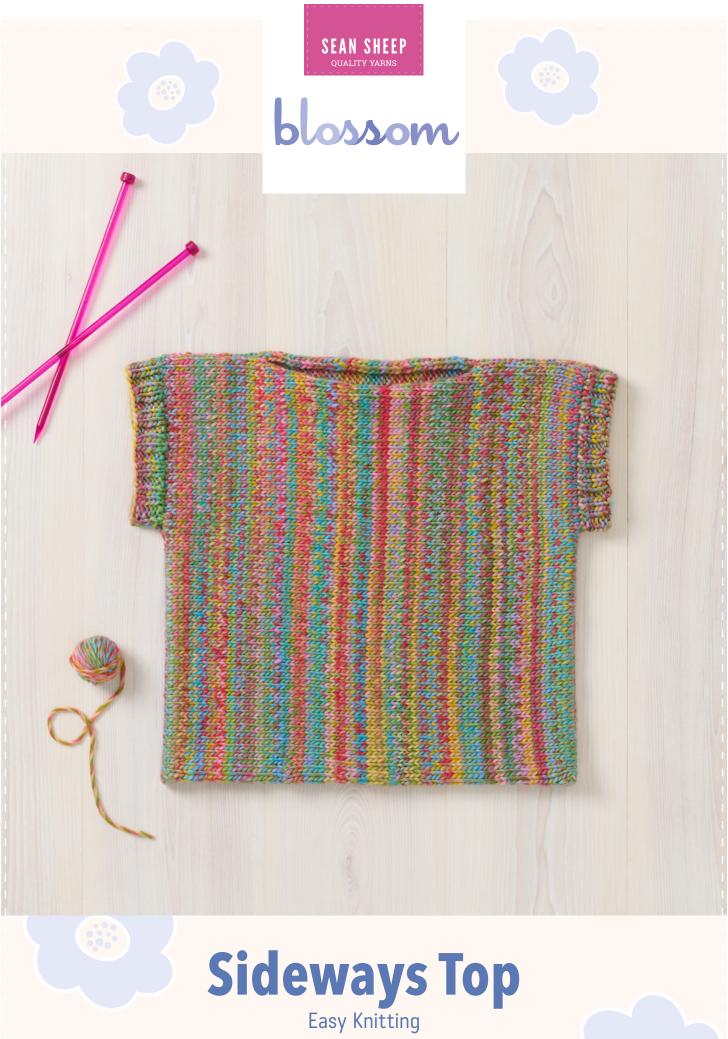

# SIDEWAYS TOP

Easy Knitting

|       | S    | М                 | L                                                                           | XL                                                                                                     | XXL                                                                                                                       | XXXL                                                                                                                                              |
|-------|------|-------------------|-----------------------------------------------------------------------------|--------------------------------------------------------------------------------------------------------|---------------------------------------------------------------------------------------------------------------------------|---------------------------------------------------------------------------------------------------------------------------------------------------|
| cm    | 80   | 90                | 100                                                                         | 110                                                                                                    | 120                                                                                                                       | 130                                                                                                                                               |
| cm    | 90   | 100               | 110                                                                         | 120                                                                                                    | 130                                                                                                                       | 140                                                                                                                                               |
| cm    | 47   | 48                | 49                                                                          | 50                                                                                                     | 51                                                                                                                        | 52                                                                                                                                                |
| 50g b | alls |                   |                                                                             |                                                                                                        |                                                                                                                           |                                                                                                                                                   |
|       | 9    | 10                | 11                                                                          | 12                                                                                                     | 13                                                                                                                        | 14                                                                                                                                                |
|       | cm   | cm 80 cm 90 cm 47 | cm     80     90       cm     90     100       cm     47     48   50g balls | cm     80     90     100       cm     90     100     110       cm     47     48     49       50g balls | cm     80     90     100     110       cm     90     100     110     120       cm     47     48     49     50   50g balls | cm     80     90     100     110     120       cm     90     100     110     120     130       cm     47     48     49     50     51    50g balls |

## BACK AND FRONT (worked sideways, alike)

Using 7mm needles, cast on **65** (66-**67**-69-**70**-71) sts.

1st row - Knit.

2nd row - Purl.

Last 2 rows form stocking st.

Work a further 18 (22-28-32-36-40) rows.